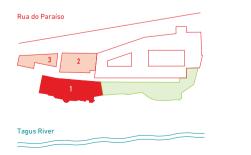

| GROSS INTERIOR AREA*              | PARKING<br><mark>Yes</mark>                                                                  |
|-----------------------------------|----------------------------------------------------------------------------------------------|
| EXTERIOR GROSS AREA*              | STORAGE ROOM<br><mark>Yes</mark>                                                             |
| TOTAL AREA*<br>457 m <sup>2</sup> | 1. Palácio de Santa Clara I<br>2. Palácio de Santa Clara II<br>3. Palácio de Santa Clara III |