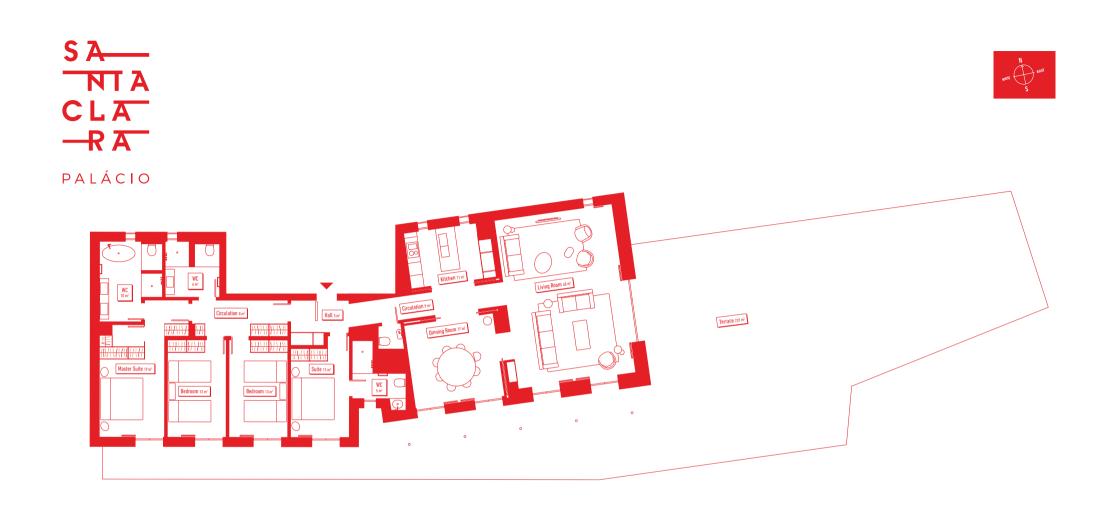

| GROSS INTERIOR AREA*              | PARKING<br><mark>Yes</mark>                                                                  |
|-----------------------------------|----------------------------------------------------------------------------------------------|
| EXTERIOR GROSS AREA*              | STORAGE ROOM<br><mark>Yes</mark>                                                             |
| TOTAL AREA*<br>457 m <sup>2</sup> | 1. Palácio de Santa Clara I<br>2. Palácio de Santa Clara II<br>3. Palácio de Santa Clara III |

WWW.STONECAPITAL.PT

WWW.LIBERTAS.PT

\*Areas indicated in the interior of the apartment compartments refer to aproximate net areas. Total net area: 177,90 m<sup>2</sup>